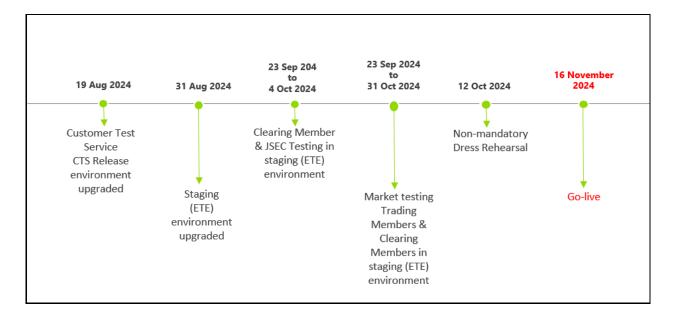

### Overall project implementation timelines and key dates:

#### **Project Testing Requirements:**

Trading Member testing in the ETE environment is not mandatory, however we do encourage trading members to test their software and/or ensure you make the necessary arrangements with your software provider to ensure software aligns with RTC 1.38.0 in preparation for go-live on 16 November 2024.

Clearing Member testing will be mandatory in the ETE environment to ensure business continuity.

Sign-off will be requested from all market participants.